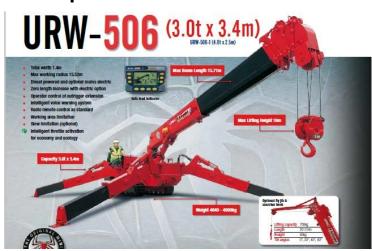

# **Spider Lifts**

Leo 26T Teupen

Tr 14

**Mini Spider Crane** 

**Forklifts** 

**Toyota** 

Mitsubishi

Genie SLA 25 (Χειροκίνητο)