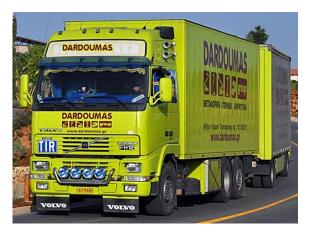

# **Trucks**

**Mercedes 814** 

**Mercedes Ateco** 

**Mercedes 711** 

Mercedes 1524

**Mercedes Sprinter** 

Volvo F12

Mercedes 1523