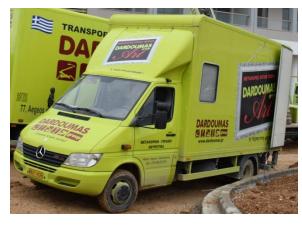

## Van

**Mercedes Sprinter 316** 

**Ford Transit** 

**Fiat Doblo** 

**Mercedes Vito** 

Special *Fine Art* mover Trucks