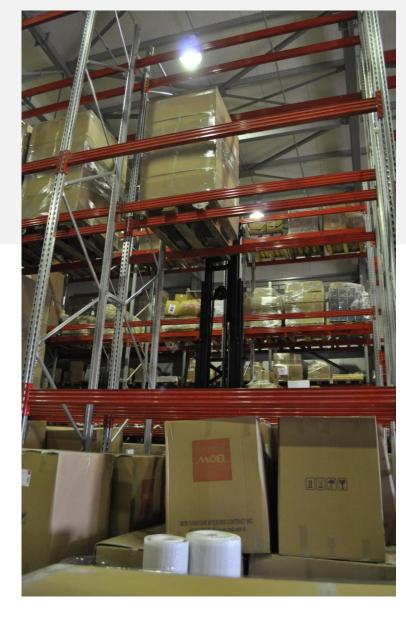

#### **Dardoumas Storage:**

Our warehouses complies with the following technical characteristics:

- Surface area of 20.000 sq.m.
- Unloading ramps
- Alarms, fire detection, fire safety system with automatic fire extinguishing system, closed CCTV monitoring circuit, and additional space for extra equipment.
- Bridge cranes with a lifting capacity of 2.5 tons each
- Walls of 30cm reinforced concrete with unconventional walling comprised of panels
- Easy approach from the National Highway for international transport trucks originating from EU countries
- Guarded overnight truck stop and rest area

#### Our warehouse complies with the following technical characteristics:

- Surface area of 20.000 sq.m.
- Unloading ramps
- Alarms, fire detection, fire safety system with automatic fire extinguishing system, closed CCTV monitoring circuit, and additional space for extra equipment.
- 24/7 security guard and patrol
- Bridge cranes with a lifting capacity of 2.5 tons each
- Separate rooms for private storage and fine arts
- Walls of 30cm reinforced concrete with unconventional walling comprised of panels
- Easy approach from the National Highway for international transport trucks originating from EU countries
- Guarded overnight truck stop and rest area