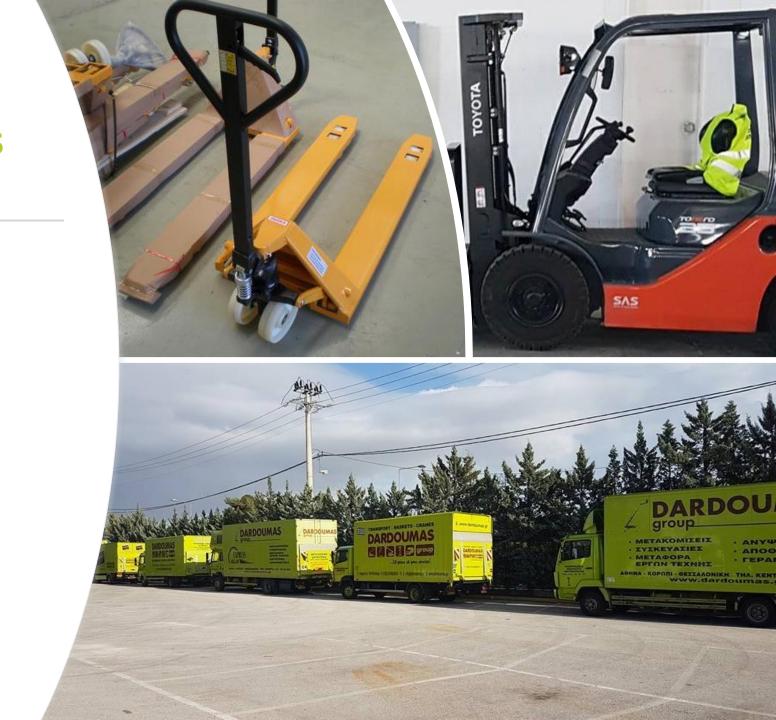

# Warehouse equipment:

- Pallet Trolleys
- Electrical Pallet Trolleys
- Electrical Forklifts
- Trucks
- Cranes