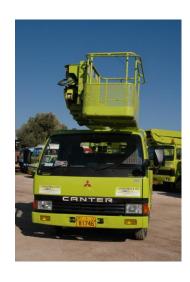

| List of Machines -Personel - Services |                          |                                                                                                                                                                                              |                                                                                             |                             |  |  |  |
|---------------------------------------|--------------------------|----------------------------------------------------------------------------------------------------------------------------------------------------------------------------------------------|---------------------------------------------------------------------------------------------|-----------------------------|--|--|--|
| c/u 🕌                                 | Vehicle Type / Personnel | Description                                                                                                                                                                                  | Specifications Link                                                                         | Box Cub interior Dimensions |  |  |  |
| 1                                     | Crane - Basket Lifts     | Brand New Knuckle Boom Crane Effer 1000<br>with Steady Basket and licensed operator<br>(48m working Height). Electrical and<br>Hydraulic appliances on the basket                            | https://www.effer.com/en/products/<br>1000/                                                 | -                           |  |  |  |
| 2                                     | Crane - Basket Lifts     | Knuckle Boom Crane Effer 85s with Steady<br>Basket and licensed operator (42m<br>working Height)                                                                                             | https://www.dardoumas.gr/our-<br>fleet/crane-volvo-effer-850-85-s/                          | -                           |  |  |  |
| 3                                     | Crane - Basket Lifts     | Knuckle Boom Crane Effer 43N with<br>Steady Basket and licensed operator (32m<br>working Height). This type of machine has<br>a certification for transportation of goods<br>on it           | https://www.dardoumas.gr/our-<br>fleet/crane-volvo-fh420-effer-43n/                         | -                           |  |  |  |
| 4                                     | Crane - Basket Lifts     | Knuckle Boom Crane Atego-Daf with<br>Steady Basket and licensed operator (15m<br>working Height). This type of machine has<br>a certification for transportation of goods<br>on its platform | https://www.dardoumas.gr/our-<br>fleet/crane-mercedes-atego-hiab/                           | -                           |  |  |  |
| 5                                     | Telescopic Crane         | Telescopic Crane from 60 to 350 tnm with its licensed operator                                                                                                                               | -                                                                                           | -                           |  |  |  |
| 6                                     | Basket Lift              | Telescopic Basket Lift (100% Steady) mounted on a truck (J 352 TA) with its licensed operator (55m working height)                                                                           | -                                                                                           | -                           |  |  |  |
| 7                                     | Basket Lift              | Truck Mounted Basket lift Bocker with its licensed operator (26 m working height)                                                                                                            | https://www.dardoumas.gr/our-<br>fleet/truck-mounted-basket-lift-<br>mercedes-814-bocker/   | -                           |  |  |  |
| 8                                     | Basket Lift              | Truck Mounted Basket lift - Platform Bono<br>with its licensed operator (25 m working<br>height)                                                                                             | https://www.dardoumas.gr/our-<br>fleet/platform-lift-truck-mercedes-<br>bono-atidrel20/     | -                           |  |  |  |
| 9                                     | Basket Lift              | Truck Mounted Basket lift with its licensed operator (From 12 to 22 m working height)                                                                                                        | https://www.dardoumas.gr/our-<br>fleet/truck-mounted-basket-lift-<br>canter-aichi-20-su-20/ | -                           |  |  |  |
| 10                                    | Ladder Lift              | Ladder Lift (With the operator)                                                                                                                                                              | https://www.dardoumas.gr/our-<br>fleet/ladder-lift-truck-mazda-200/                         |                             |  |  |  |
| 11                                    | Spider - Basket Lift     | Spider Lift with Steady Basket (without operator) (From 12 to 26 m working height)                                                                                                           | https://www.dardoumas.gr/our-<br>fleet/spider-teupen-leo-26t/                               | -                           |  |  |  |
| 12                                    | Scissor Lift             | Scissor Lift (From 6 to 20 m working height) (without operator)                                                                                                                              | https://www.dardoumas.gr/our-<br>fleet/platform-scisor-lift-self-<br>propeled-terex/        | -                           |  |  |  |
| 13                                    | Boom Lift                | Boom Lift (From 12 to 25 m working height) (without operator) (JLG,HAULOTTE)                                                                                                                 |                                                                                             | -                           |  |  |  |
| 14                                    | Fork Lift                | Fork Lift From 1,0 TN to 7 TN (without operator)                                                                                                                                             | https://www.dardoumas.gr/our-<br>fleet/clark-toyota/                                        | -                           |  |  |  |
| 15                                    | Fork Lift                | Telescopic Fork Lift - Telehandler (without<br>operator) (MANITU) 4,0TN (17 m working<br>Height)                                                                                             | -                                                                                           | -                           |  |  |  |
| 16                                    | Personnel                | Licenced operator for lifting machines                                                                                                                                                       | -                                                                                           | -                           |  |  |  |
| 17                                    | Personnel                | Licenced Drivers                                                                                                                                                                             | -                                                                                           | -                           |  |  |  |
| 18                                    | Personnel                | Technicians                                                                                                                                                                                  | -                                                                                           | -                           |  |  |  |