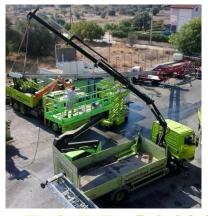

| List of Machines -Personel - Services |                          |                                                                                                                                                                                              |                                                                                             |                             |  |  |  |
|---------------------------------------|--------------------------|----------------------------------------------------------------------------------------------------------------------------------------------------------------------------------------------|---------------------------------------------------------------------------------------------|-----------------------------|--|--|--|
| c/u 🕌                                 | Vehicle Type / Personnel | Description                                                                                                                                                                                  | Specifications Link                                                                         | Box Cub interior Dimensions |  |  |  |
| 1                                     | Crane - Basket Lifts     | Brand New Knuckle Boom Crane Effer 1000<br>with Steady Basket and licensed operator<br>(48m working Height). Electrical and<br>Hydraulic appliances on the basket                            | https://www.effer.com/en/products/<br>1000/                                                 | -                           |  |  |  |
| 2                                     | Crane - Basket Lifts     | Knuckle Boom Crane Effer 85s with Steady<br>Basket and licensed operator (42m<br>working Height)                                                                                             | https://www.dardoumas.gr/our-<br>fleet/crane-volvo-effer-850-85-s/                          | -                           |  |  |  |
| 3                                     | Crane - Basket Lifts     | Knuckle Boom Crane Effer 43N with<br>Steady Basket and licensed operator (32m<br>working Height). This type of machine has<br>a certification for transportation of goods<br>on it           | https://www.dardoumas.gr/our-<br>fleet/crane-volvo-fh420-effer-43n/                         | -                           |  |  |  |
| 4                                     | Crane - Basket Lifts     | Knuckle Boom Crane Atego-Daf with<br>Steady Basket and licensed operator (15m<br>working Height). This type of machine has<br>a certification for transportation of goods<br>on its platform | https://www.dardoumas.gr/our-<br>fleet/crane-mercedes-atego-hiab/                           | -                           |  |  |  |
| 5                                     | Telescopic Crane         | Telescopic Crane from 60 to 350 tnm with its licensed operator                                                                                                                               | -                                                                                           | -                           |  |  |  |
| 6                                     | Basket Lift              | Telescopic Basket Lift (100% Steady) mounted on a truck (J 352 TA) with its licensed operator (55m working height)                                                                           | -                                                                                           | -                           |  |  |  |
| 7                                     | Basket Lift              | Truck Mounted Basket lift Bocker with its licensed operator (26 m working height)                                                                                                            | https://www.dardoumas.gr/our-<br>fleet/truck-mounted-basket-lift-<br>mercedes-814-bocker/   | -                           |  |  |  |
| 8                                     | Basket Lift              | Truck Mounted Basket lift - Platform Bono<br>with its licensed operator (25 m working<br>height)                                                                                             | https://www.dardoumas.gr/our-<br>fleet/platform-lift-truck-mercedes-<br>bono-atidrel20/     | -                           |  |  |  |
| 9                                     | Basket Lift              | Truck Mounted Basket lift with its licensed operator (From 12 to 22 m working height)                                                                                                        | https://www.dardoumas.gr/our-<br>fleet/truck-mounted-basket-lift-<br>canter-aichi-20-su-20/ | -                           |  |  |  |
| 10                                    | Ladder Lift              | Ladder Lift (With the operator)                                                                                                                                                              | https://www.dardoumas.gr/our-<br>fleet/ladder-lift-truck-mazda-200/                         |                             |  |  |  |
| 11                                    | Spider - Basket Lift     | Spider Lift with Steady Basket (without operator) (From 12 to 26 m working height)                                                                                                           | https://www.dardoumas.gr/our-<br>fleet/spider-teupen-leo-26t/                               | -                           |  |  |  |
| 12                                    | Scissor Lift             | Scissor Lift (From 6 to 20 m working height) (without operator)                                                                                                                              | https://www.dardoumas.gr/our-<br>fleet/platform-scisor-lift-self-<br>propeled-terex/        | -                           |  |  |  |
| 13                                    | Boom Lift                | Boom Lift (From 12 to 25 m working height) (without operator) (JLG,HAULOTTE)                                                                                                                 |                                                                                             | -                           |  |  |  |
| 14                                    | Fork Lift                | Fork Lift From 1,0 TN to 7 TN (without operator)                                                                                                                                             | https://www.dardoumas.gr/our-<br>fleet/clark-toyota/                                        | -                           |  |  |  |
| 15                                    | Fork Lift                | Telescopic Fork Lift - Telehandler (without<br>operator) (MANITU) 4,0TN (17 m working<br>Height)                                                                                             | -                                                                                           | -                           |  |  |  |
| 16                                    | Personnel                | Licenced operator for lifting machines                                                                                                                                                       | -                                                                                           | -                           |  |  |  |
| 17                                    | Personnel                | Licenced Drivers                                                                                                                                                                             | -                                                                                           | -                           |  |  |  |
| 18                                    | Personnel                | Technicians                                                                                                                                                                                  | -                                                                                           | -                           |  |  |  |

# **Basket Lifts**