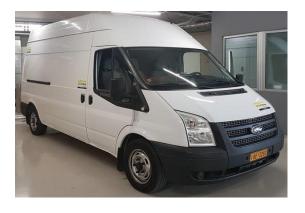

## Van

**Mercedes Sprinter 316** 

**Ford Transit** 

**Fiat Doblo** 

**Mercedes Vito** 

Special *Fine Art* mover Trucks