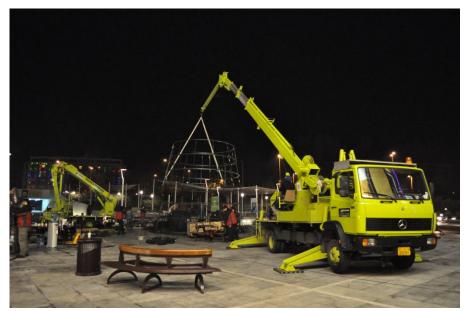

# **Our Company**

Today, **DARDOUMAS GROUP** covers a wide range of services, combined with its modern fleet of vehicles:

- ✓ Trucks of various sizes / capacities, with hydraulic door, airbags and antivibration
- ✓ Van
- ✓ Ladder Lifts
- ✓ Lifting machines of various types
- ✓ Basket Lift trucks
- ✓ Crane vehicles
- ✓ Vehicles

| List of Machines -Personel - Services |                          |                                                                                                                                                                                              |                                                                                             |                             |  |  |  |
|---------------------------------------|--------------------------|----------------------------------------------------------------------------------------------------------------------------------------------------------------------------------------------|---------------------------------------------------------------------------------------------|-----------------------------|--|--|--|
| c/u 🕌                                 | Vehicle Type / Personnel | Description                                                                                                                                                                                  | Specifications Link                                                                         | Box Cub interior Dimensions |  |  |  |
| 1                                     | Crane - Basket Lifts     | Brand New Knuckle Boom Crane Effer 1000<br>with Steady Basket and licensed operator<br>(48m working Height). Electrical and<br>Hydraulic appliances on the basket                            | https://www.effer.com/en/products/<br>1000/                                                 | -                           |  |  |  |
| 2                                     | Crane - Basket Lifts     | Knuckle Boom Crane Effer 85s with Steady<br>Basket and licensed operator (42m<br>working Height)                                                                                             | https://www.dardoumas.gr/our-<br>fleet/crane-volvo-effer-850-85-s/                          | -                           |  |  |  |
| 3                                     | Crane - Basket Lifts     | Knuckle Boom Crane Effer 43N with<br>Steady Basket and licensed operator (32m<br>working Height). This type of machine has<br>a certification for transportation of goods<br>on it           | https://www.dardoumas.gr/our-<br>fleet/crane-volvo-fh420-effer-43n/                         | -                           |  |  |  |
| 4                                     | Crane - Basket Lifts     | Knuckle Boom Crane Atego-Daf with<br>Steady Basket and licensed operator (15m<br>working Height). This type of machine has<br>a certification for transportation of goods<br>on its platform | https://www.dardoumas.gr/our-<br>fleet/crane-mercedes-atego-hiab/                           | -                           |  |  |  |
| 5                                     | Telescopic Crane         | Telescopic Crane from 60 to 350 tnm with its licensed operator                                                                                                                               | -                                                                                           | -                           |  |  |  |
| 6                                     | Basket Lift              | Telescopic Basket Lift (100% Steady) mounted on a truck (J 352 TA) with its licensed operator (55m working height)                                                                           | -                                                                                           | -                           |  |  |  |
| 7                                     | Basket Lift              | Truck Mounted Basket lift Bocker with its licensed operator (26 m working height)                                                                                                            | https://www.dardoumas.gr/our-<br>fleet/truck-mounted-basket-lift-<br>mercedes-814-bocker/   | -                           |  |  |  |
| 8                                     | Basket Lift              | Truck Mounted Basket lift - Platform Bono<br>with its licensed operator (25 m working<br>height)                                                                                             | https://www.dardoumas.gr/our-<br>fleet/platform-lift-truck-mercedes-<br>bono-atidrel20/     | -                           |  |  |  |
| 9                                     | Basket Lift              | Truck Mounted Basket lift with its licensed operator (From 12 to 22 m working height)                                                                                                        | https://www.dardoumas.gr/our-<br>fleet/truck-mounted-basket-lift-<br>canter-aichi-20-su-20/ | -                           |  |  |  |
| 10                                    | Ladder Lift              | Ladder Lift (With the operator)                                                                                                                                                              | https://www.dardoumas.gr/our-<br>fleet/ladder-lift-truck-mazda-200/                         |                             |  |  |  |
| 11                                    | Spider - Basket Lift     | Spider Lift with Steady Basket (without operator) (From 12 to 26 m working height)                                                                                                           | https://www.dardoumas.gr/our-<br>fleet/spider-teupen-leo-26t/                               | -                           |  |  |  |
| 12                                    | Scissor Lift             | Scissor Lift (From 6 to 20 m working height) (without operator)                                                                                                                              | https://www.dardoumas.gr/our-<br>fleet/platform-scisor-lift-self-<br>propeled-terex/        | -                           |  |  |  |
| 13                                    | Boom Lift                | Boom Lift (From 12 to 25 m working height) (without operator) (JLG,HAULOTTE)                                                                                                                 |                                                                                             | -                           |  |  |  |
| 14                                    | Fork Lift                | Fork Lift From 1,0 TN to 7 TN (without operator)                                                                                                                                             | https://www.dardoumas.gr/our-<br>fleet/clark-toyota/                                        | -                           |  |  |  |
| 15                                    | Fork Lift                | Telescopic Fork Lift - Telehandler (without<br>operator) (MANITU) 4,0TN (17 m working<br>Height)                                                                                             | -                                                                                           | -                           |  |  |  |
| 16                                    | Personnel                | Licenced operator for lifting machines                                                                                                                                                       | -                                                                                           | -                           |  |  |  |
| 17                                    | Personnel                | Licenced Drivers                                                                                                                                                                             | -                                                                                           | -                           |  |  |  |
| 18                                    | Personnel                | Technicians                                                                                                                                                                                  | -                                                                                           | -                           |  |  |  |