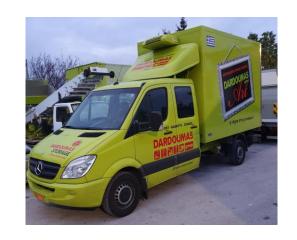

| 19 | Personnel         | Handmen                                                                                                                                                                           | -                                                                           | -                                  |
|----|-------------------|-----------------------------------------------------------------------------------------------------------------------------------------------------------------------------------|-----------------------------------------------------------------------------|------------------------------------|
| 20 | Personnel         | Riggers                                                                                                                                                                           | -                                                                           | -                                  |
| 21 | Personnel         | Workers                                                                                                                                                                           | -                                                                           | -                                  |
| 22 | Trucks - Van      | Small Van (Fiat Doblo, Renault Kangoo)                                                                                                                                            | https://www.dardoumas.gr/our-<br>fleet/van-fiat-doblo-23/                   | -                                  |
| 23 | Trucks - Van      | Big Van 3,5 TN (Vitto,Ford Transit, Sprinter)                                                                                                                                     | https://www.dardoumas.gr/our-<br>fleet/van-mercedes-sprinter-316/           | 3,00 x 1,60 x 1,90                 |
| 24 | Trucks - Van      | Big Van 3,5 TN (4x4)(Vitto,Ford Transit,<br>Sprinter)                                                                                                                             | -                                                                           | 3,00 x 1,60 x 1,90                 |
| 25 | Trucks            | Truck VAN 3,5 TN, with a hydraulic door and Boxed Cub                                                                                                                             | https://www.dardoumas.gr/our-<br>fleet/truck-mercedes-sprinter-319/         | 4,00 x 2,00 x 2,10                 |
| 26 | Trucks            | Truck Mercedes - Atego 818 with a<br>hydraulic door and Boxed Cub (Mercedes<br>818, 1024,1524)                                                                                    | https://www.dardoumas.gr/our-<br>fleet/truck-mercedes-sprinter-818/         | From 5,80 to 6,20<br>x 2,30 x 2,50 |
| 27 | Trucks            | Truck Mercedes - Atego with a hydraulic<br>door and Boxed Cub (Volvo, Mercedes<br>1024,1524)                                                                                      | https://www.dardoumas.gr/our-<br>fleet/truck-volvo-f12-haddon/              | From 7,50 to 8,00<br>x 2,50 x 2,70 |
| 28 | Trucks            | One of a kind vehicle – truck with <b>7 seats</b> for passengers and a box for every kind of equipment. This special vehicle has a <b>temperature and pressure preserving box</b> | https://www.dardoumas.gr/our-<br>fleet/truck-mercedes-special-art-<br>mover | 3,00 x 2.3 x 2.8                   |
| 29 | Trucks - Wardrobe | Truck Mercedes - Atego 817 with a hydraulic door and Boxed Cub with customized <b>Wardrobe</b>                                                                                    | -                                                                           | 6,20 x 2,30 x 1,00                 |
| 30 | Tow Trucks        | Tow Trucks                                                                                                                                                                        | -                                                                           | -                                  |
| 31 | Cars              | Several Types of 4x4 Vehicles for attaching cameras or moving the personnel on ruff terrain (Jeep) like these: Land Rover Defender 90, Mitsubishi Pajero, Toyota Land Cruiser     | -                                                                           | -                                  |
| 32 | Services          | Warehouse Services                                                                                                                                                                | -                                                                           | -                                  |
| 33 | Services          | Engineer-Appraiser - Operator for<br>Reperage,to evaluate the type of<br>machines - services needed                                                                               | -                                                                           | -                                  |
| 34 | Services          | Timber supply etc.                                                                                                                                                                | -                                                                           | -                                  |
| 35 | Services          | Project Insurance for third party ( € for Total Project) is crusial for safety                                                                                                    | -                                                                           | -                                  |
| 36 | Services          | Consulatancy                                                                                                                                                                      | -                                                                           | -                                  |

# **Trucks**

**Mercedes 814** 

**Mercedes Ateco** 

**Mercedes 711** 

Mercedes 1524

**Mercedes Sprinter** 

Volvo F12

Mercedes 1523