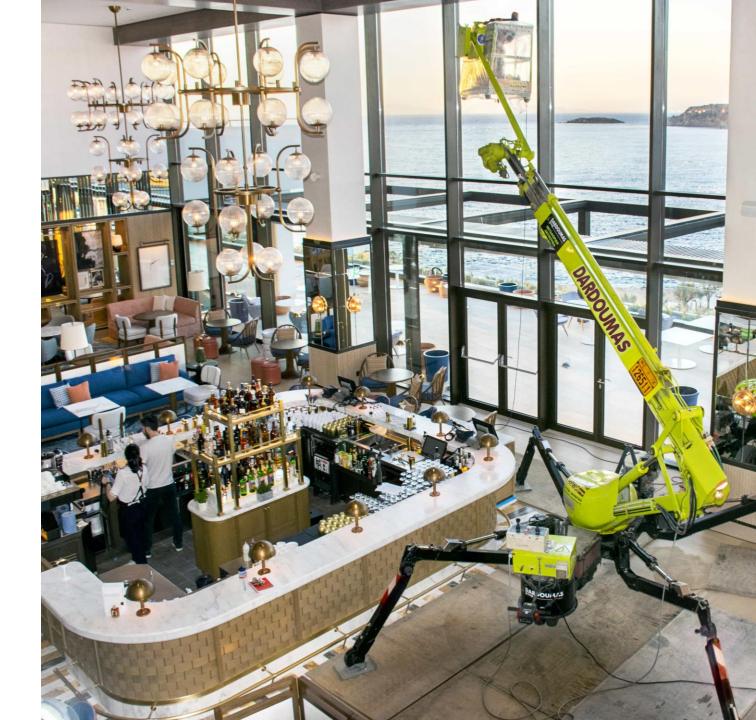

# Film Services - Indicative services in key market

sectors

All our projects have a happy end. Because we have the know how, the experience, the infrastructure and vehicles to provide...Oscar worthy advertisment and film services!

### Lift - Transport and Placement of any Film accessories

Wherever you require the placement of a **light/truss/camera/corection filters**, no matter how large, you can leave it to us. We will complete -lift it in the best possible way!

#### Support for Film or Ad Shoots

The transfer of any kind of equipment you may need will be undertaken by our vehicles with speed, consistency and impeccable organization. Any type shooting of a movie or ad you wish to perform, we'll be there to lift your camera or your lighting, help you create artificial rain or snow or whatever else you can imagine.