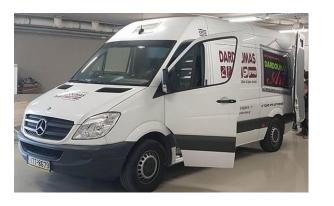

## Van

**Mercedes Sprinter 316** 

**Ford Transit** 

**Fiat Doblo** 

**Mercedes Vito** 

Special *Fine Art* mover Trucks