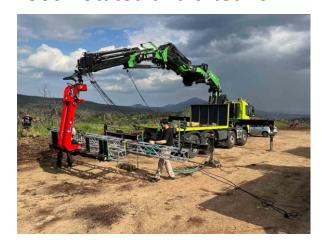

| List of Machines -Personel - Services |                          |                                                                                                                                                                                              |                                                                                             |                             |  |  |  |
|---------------------------------------|--------------------------|----------------------------------------------------------------------------------------------------------------------------------------------------------------------------------------------|---------------------------------------------------------------------------------------------|-----------------------------|--|--|--|
| c/u 🕌                                 | Vehicle Type / Personnel | Description                                                                                                                                                                                  | Specifications Link                                                                         | Box Cub interior Dimensions |  |  |  |
| 1                                     | Crane - Basket Lifts     | Brand New Knuckle Boom Crane Effer 1000<br>with Steady Basket and licensed operator<br>(48m working Height). Electrical and<br>Hydraulic appliances on the basket                            | https://www.effer.com/en/products/<br>1000/                                                 | -                           |  |  |  |
| 2                                     | Crane - Basket Lifts     | Knuckle Boom Crane Effer 85s with Steady<br>Basket and licensed operator (42m<br>working Height)                                                                                             | https://www.dardoumas.gr/our-<br>fleet/crane-volvo-effer-850-85-s/                          | -                           |  |  |  |
| 3                                     | Crane - Basket Lifts     | Knuckle Boom Crane Effer 43N with<br>Steady Basket and licensed operator (32m<br>working Height). This type of machine has<br>a certification for transportation of goods<br>on it           | https://www.dardoumas.gr/our-<br>fleet/crane-volvo-fh420-effer-43n/                         | -                           |  |  |  |
| 4                                     | Crane - Basket Lifts     | Knuckle Boom Crane Atego-Daf with<br>Steady Basket and licensed operator (15m<br>working Height). This type of machine has<br>a certification for transportation of goods<br>on its platform | https://www.dardoumas.gr/our-<br>fleet/crane-mercedes-atego-hiab/                           | -                           |  |  |  |
| 5                                     | Telescopic Crane         | Telescopic Crane from 60 to 350 tnm with its licensed operator                                                                                                                               | -                                                                                           | -                           |  |  |  |
| 6                                     | Basket Lift              | Telescopic Basket Lift (100% Steady) mounted on a truck (J 352 TA) with its licensed operator (55m working height)                                                                           | -                                                                                           | -                           |  |  |  |
| 7                                     | Basket Lift              | Truck Mounted Basket lift Bocker with its licensed operator (26 m working height)                                                                                                            | https://www.dardoumas.gr/our-<br>fleet/truck-mounted-basket-lift-<br>mercedes-814-bocker/   | -                           |  |  |  |
| 8                                     | Basket Lift              | Truck Mounted Basket lift - Platform Bono<br>with its licensed operator (25 m working<br>height)                                                                                             | https://www.dardoumas.gr/our-<br>fleet/platform-lift-truck-mercedes-<br>bono-atidrel20/     | -                           |  |  |  |
| 9                                     | Basket Lift              | Truck Mounted Basket lift with its licensed operator (From 12 to 22 m working height)                                                                                                        | https://www.dardoumas.gr/our-<br>fleet/truck-mounted-basket-lift-<br>canter-aichi-20-su-20/ | -                           |  |  |  |
| 10                                    | Ladder Lift              | Ladder Lift (With the operator)                                                                                                                                                              | https://www.dardoumas.gr/our-<br>fleet/ladder-lift-truck-mazda-200/                         |                             |  |  |  |
| 11                                    | Spider - Basket Lift     | Spider Lift with Steady Basket (without operator) (From 12 to 26 m working height)                                                                                                           | https://www.dardoumas.gr/our-<br>fleet/spider-teupen-leo-26t/                               | -                           |  |  |  |
| 12                                    | Scissor Lift             | Scissor Lift (From 6 to 20 m working height) (without operator)                                                                                                                              | https://www.dardoumas.gr/our-<br>fleet/platform-scisor-lift-self-<br>propeled-terex/        | -                           |  |  |  |
| 13                                    | Boom Lift                | Boom Lift (From 12 to 25 m working height) (without operator) (JLG,HAULOTTE)                                                                                                                 |                                                                                             | -                           |  |  |  |
| 14                                    | Fork Lift                | Fork Lift From 1,0 TN to 7 TN (without operator)                                                                                                                                             | https://www.dardoumas.gr/our-<br>fleet/clark-toyota/                                        | -                           |  |  |  |
| 15                                    | Fork Lift                | Telescopic Fork Lift - Telehandler (without<br>operator) (MANITU) 4,0TN (17 m working<br>Height)                                                                                             | -                                                                                           | -                           |  |  |  |
| 16                                    | Personnel                | Licenced operator for lifting machines                                                                                                                                                       | -                                                                                           | -                           |  |  |  |
| 17                                    | Personnel                | Licenced Drivers                                                                                                                                                                             | -                                                                                           | -                           |  |  |  |
| 18                                    | Personnel                | Technicians                                                                                                                                                                                  | -                                                                                           | -                           |  |  |  |

# **Cranes**

Volvo Fmx – Effer 1000

Volvo – Effer 85s

Volvo – Effer 43 N

Crane accessory: **360** Rotated and tilted fork

Volvo – Effer 36 N

Mercedes – Hiab