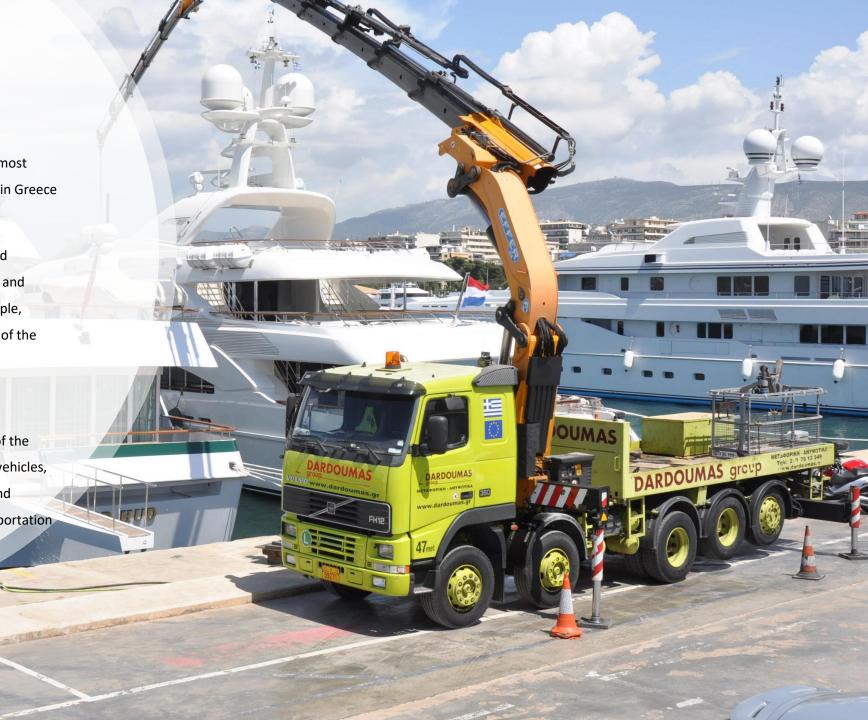

#### **Shipping Sector:**

Our greatest reward is the confidence shown to us by the most important shipowners and the largest shipping companies in Greece

Our impressively large fleet of vehicles and their specialized operators enable us to undertake work on pleasure yachts and yachts at high altitudes and in inaccessible areas (for example, narrow hatches at high altitude and extensive penetration of the crane inside the vessel).

Without exaggeration, we always rise to the occasion.

In addition, we are proud to have assisted in the painting of the largest yachts in the world, by providing our aerial basket vehicles, but also in internal vessel renovations, with the removal and transfer of objects of enormous value, as well as the transportation and installation of new ones.