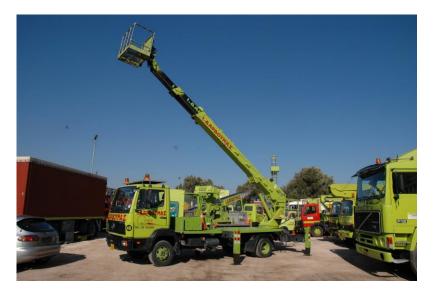

| List of Machines -Personel - Services |                          |                                                                                                                                                                                              |                                                                                             |                             |  |  |  |
|---------------------------------------|--------------------------|----------------------------------------------------------------------------------------------------------------------------------------------------------------------------------------------|---------------------------------------------------------------------------------------------|-----------------------------|--|--|--|
| c/u 🕌                                 | Vehicle Type / Personnel | Description                                                                                                                                                                                  | Specifications Link                                                                         | Box Cub interior Dimensions |  |  |  |
| 1                                     | Crane - Basket Lifts     | Brand New Knuckle Boom Crane Effer 1000<br>with Steady Basket and licensed operator<br>(48m working Height). Electrical and<br>Hydraulic appliances on the basket                            | https://www.effer.com/en/products/<br>1000/                                                 | -                           |  |  |  |
| 2                                     | Crane - Basket Lifts     | Knuckle Boom Crane Effer 85s with Steady<br>Basket and licensed operator (42m<br>working Height)                                                                                             | https://www.dardoumas.gr/our-<br>fleet/crane-volvo-effer-850-85-s/                          | -                           |  |  |  |
| 3                                     | Crane - Basket Lifts     | Knuckle Boom Crane Effer 43N with<br>Steady Basket and licensed operator (32m<br>working Height). This type of machine has<br>a certification for transportation of goods<br>on it           | https://www.dardoumas.gr/our-<br>fleet/crane-volvo-fh420-effer-43n/                         | -                           |  |  |  |
| 4                                     | Crane - Basket Lifts     | Knuckle Boom Crane Atego-Daf with<br>Steady Basket and licensed operator (15m<br>working Height). This type of machine has<br>a certification for transportation of goods<br>on its platform | https://www.dardoumas.gr/our-<br>fleet/crane-mercedes-atego-hiab/                           | -                           |  |  |  |
| 5                                     | Telescopic Crane         | Telescopic Crane from 60 to 350 tnm with its licensed operator                                                                                                                               | -                                                                                           | -                           |  |  |  |
| 6                                     | Basket Lift              | Telescopic Basket Lift (100% Steady) mounted on a truck (J 352 TA) with its licensed operator (55m working height)                                                                           | -                                                                                           | -                           |  |  |  |
| 7                                     | Basket Lift              | Truck Mounted Basket lift Bocker with its licensed operator (26 m working height)                                                                                                            | https://www.dardoumas.gr/our-<br>fleet/truck-mounted-basket-lift-<br>mercedes-814-bocker/   | -                           |  |  |  |
| 8                                     | Basket Lift              | Truck Mounted Basket lift - Platform Bono<br>with its licensed operator (25 m working<br>height)                                                                                             | https://www.dardoumas.gr/our-<br>fleet/platform-lift-truck-mercedes-<br>bono-atidrel20/     | -                           |  |  |  |
| 9                                     | Basket Lift              | Truck Mounted Basket lift with its licensed operator (From 12 to 22 m working height)                                                                                                        | https://www.dardoumas.gr/our-<br>fleet/truck-mounted-basket-lift-<br>canter-aichi-20-su-20/ | -                           |  |  |  |
| 10                                    | Ladder Lift              | Ladder Lift (With the operator)                                                                                                                                                              | https://www.dardoumas.gr/our-<br>fleet/ladder-lift-truck-mazda-200/                         |                             |  |  |  |
| 11                                    | Spider - Basket Lift     | Spider Lift with Steady Basket (without operator) (From 12 to 26 m working height)                                                                                                           | https://www.dardoumas.gr/our-<br>fleet/spider-teupen-leo-26t/                               | -                           |  |  |  |
| 12                                    | Scissor Lift             | Scissor Lift (From 6 to 20 m working height) (without operator)                                                                                                                              | https://www.dardoumas.gr/our-<br>fleet/platform-scisor-lift-self-<br>propeled-terex/        | -                           |  |  |  |
| 13                                    | Boom Lift                | Boom Lift (From 12 to 25 m working height) (without operator) (JLG,HAULOTTE)                                                                                                                 |                                                                                             | -                           |  |  |  |
| 14                                    | Fork Lift                | Fork Lift From 1,0 TN to 7 TN (without operator)                                                                                                                                             | https://www.dardoumas.gr/our-<br>fleet/clark-toyota/                                        | -                           |  |  |  |
| 15                                    | Fork Lift                | Telescopic Fork Lift - Telehandler (without<br>operator) (MANITU) 4,0TN (17 m working<br>Height)                                                                                             | -                                                                                           | -                           |  |  |  |
| 16                                    | Personnel                | Licenced operator for lifting machines                                                                                                                                                       | -                                                                                           | -                           |  |  |  |
| 17                                    | Personnel                | Licenced Drivers                                                                                                                                                                             | -                                                                                           | -                           |  |  |  |
| 18                                    | Personnel                | Technicians                                                                                                                                                                                  | -                                                                                           | -                           |  |  |  |

#### **Shipping Sector:**

Our greatest reward is the confidence shown to us by the most important shipowners and the largest shipping companies in Greece

Our impressively large fleet of vehicles and their specialized operators enable us to undertake work on pleasure yachts and yachts at high altitudes and in inaccessible areas (for example, narrow hatches at high altitude and extensive penetration of the crane inside the vessel).

Without exaggeration, we always rise to the occasion.

In addition, we are proud to have assisted in the painting of the largest yachts in the world, by providing our aerial basket vehicles, but also in internal vessel renovations, with the removal and transfer of objects of enormous value, as well as the transportation and installation of new ones.