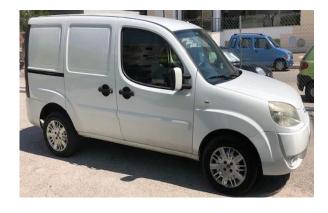

### Lift - Transport and Placement of any Film accessories

Wherever you require the placement of a **light/truss/camera/corection filters**, no matter how large, you can leave it to us. We will complete -lift it in the best possible way!

## Van

**Mercedes Sprinter 316** 

**Ford Transit** 

**Fiat Doblo** 

**Mercedes Vito** 

Special *Fine Art* mover Trucks