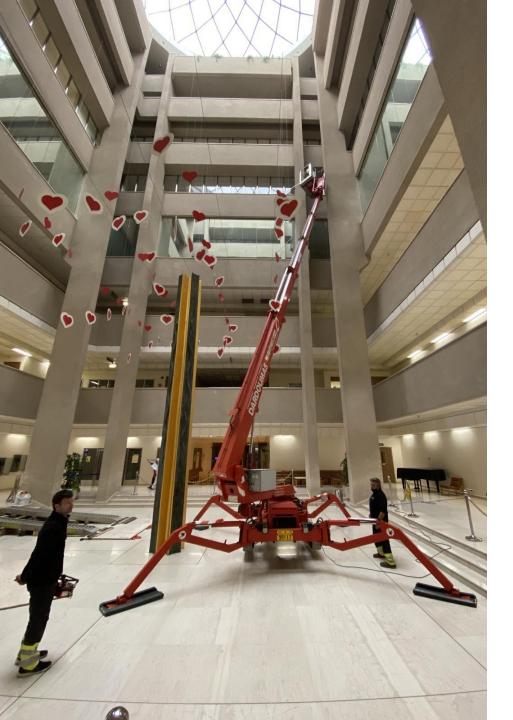

### Lift - Transport and Placement of any Film accessories

Wherever you require the placement of a **light/truss/camera/corection filters**, no matter how large, you can leave it to us. We will complete -lift it in the best possible way!

#### Support for Film or Ad Shoots

The transfer of any kind of equipment you may need will be undertaken by our vehicles with speed, consistency and impeccable organization. Any type shooting of a movie or ad you wish to perform, we'll be there to lift your camera or your lighting, help you create artificial rain or snow or whatever else you can imagine.

# **Basket Lifts**