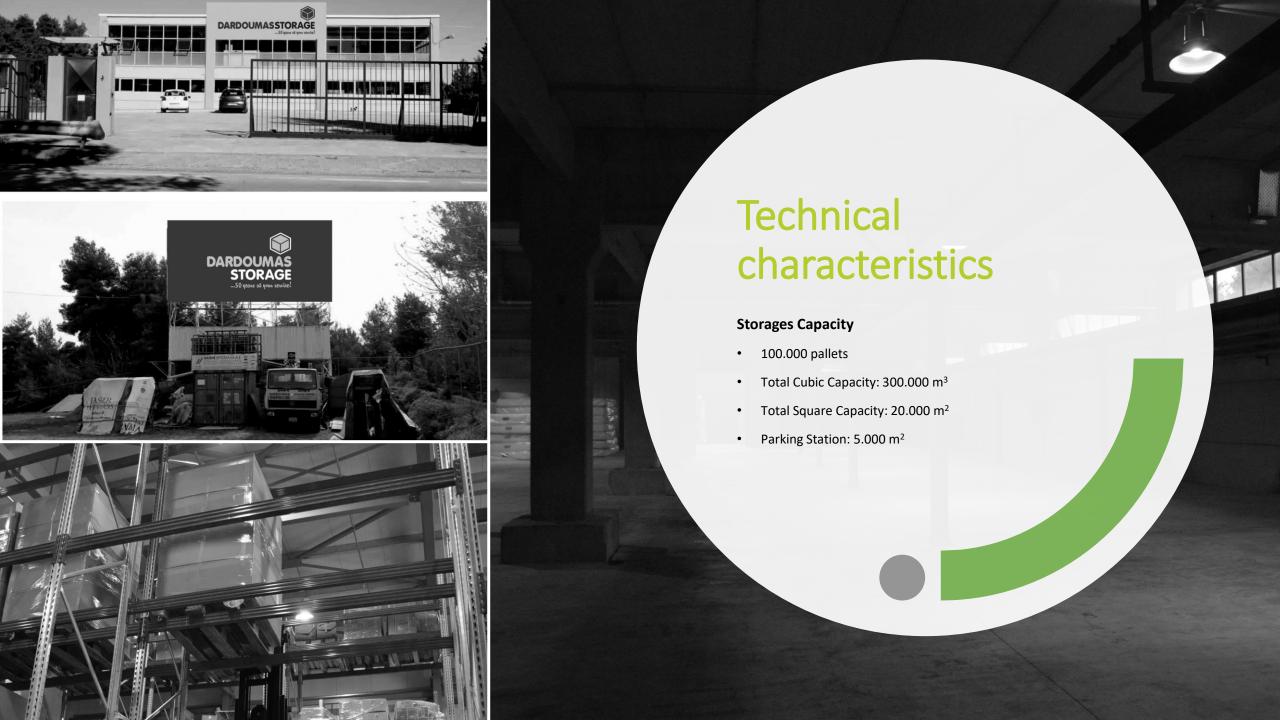

# **Our Facilities**

Our spaces inspire!

No company can offer high-quality services without the necessary infrastructure. For this reason, our success is due to three factors: people, equipment and vehicles and facilities. Our premises are specially designed to provide our people with ideal working conditions and appropriate storage for the security and maintenance of our equipment and vehicles:

The headquarters of our company, as well as one of the parking locations of our vehicles is located in Agios Dimitrios, at no. 31 and 34 Armodiou St.

Our main vehicle parking and maintenance location is in Koropi. At this facility, over an area of five hectares, is the location of our logistics office, as well as the storage area for tools and equipment.

The main storage warehouse facilities a member of the Dardoumas Group of Companies, are in Malakasa, Koropi Attica and Pylos, Messinia.

#### **Dardoumas Storage:**

Our warehouses complies with the following technical characteristics:

- Surface area of 20.000 sq.m.
- Unloading ramps
- Alarms, fire detection, fire safety system with automatic fire extinguishing system, closed CCTV monitoring circuit, and additional space for extra equipment.
- Bridge cranes with a lifting capacity of 2.5 tons each
- Walls of 30cm reinforced concrete with unconventional walling comprised of panels
- Easy approach from the National Highway for international transport trucks originating from EU countries
- Guarded overnight truck stop and rest area

#### Our warehouse complies with the following technical characteristics:

- Surface area of 20.000 sq.m.
- Unloading ramps
- Alarms, fire detection, fire safety system with automatic fire extinguishing system, closed CCTV monitoring circuit, and additional space for extra equipment.
- 24/7 security guard and patrol
- Bridge cranes with a lifting capacity of 2.5 tons each
- Separate rooms for private storage and fine arts
- Walls of 30cm reinforced concrete with unconventional walling comprised of panels
- Easy approach from the National Highway for international transport trucks originating from EU countries
- Guarded overnight truck stop and rest area